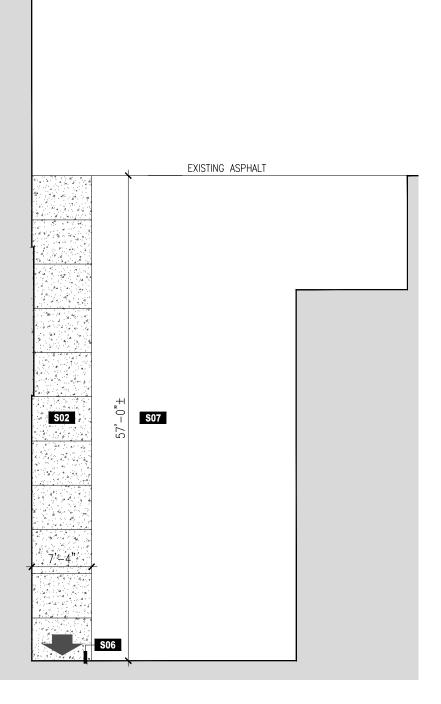

# 01 PARTIAL SITE PLAN - BACK COURTYARD

03 NEW FRAME TYPE "D" SK101 SCALE: 3/32" = 1'-0"

**SK101** SCALE: 3/32" = 1'-0"

#### 3.1.1 Refer to attached Drawing SK101

- .1 Relocation of door 104.
- .2 Relocation and re-configuration of exterior sidewalk and associated grading.
- .3 Refer to detail 3 on SK101 New Frame type 'D' for relocated door 104.