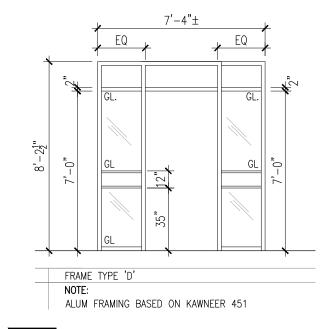

# 01 PARTIAL SITE PLAN - BACK COURTYARD

03 NEW FRAME TYPE "D" SK101 SCALE: 3/32" = 1'-0"

**SK101** SCALE: 3/32" = 1'-0"

#### 3.1.1 Refer to attached Drawing SK101

- .1 Relocation of door 104.
- .2 Relocation and re-configuration of exterior sidewalk and associated grading.
- .3 Refer to detail 3 on SK101 New Frame type 'D' for relocated door 104.