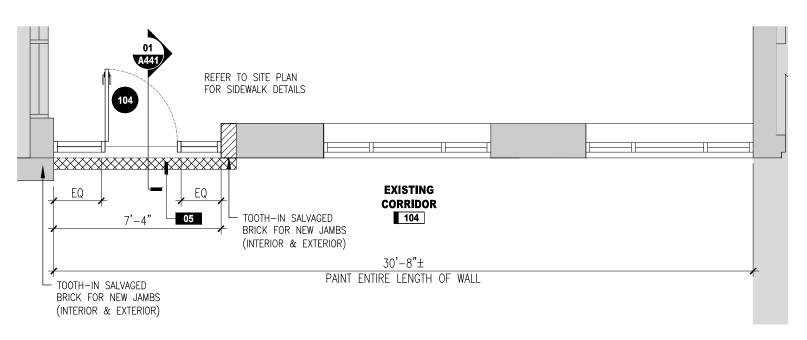

## 02 PARTIAL FLOOR PLAN - CORRIDOR 104

SK101 SCALE: 1/4" = 1'-0

#### 3.1.1 Refer to attached Drawing SK101

- .1 Relocation of door 104.
- .2 Relocation and re-configuration of exterior sidewalk and associated grading.
- .3 Refer to detail 3 on SK101 New Frame type 'D' for relocated door 104.